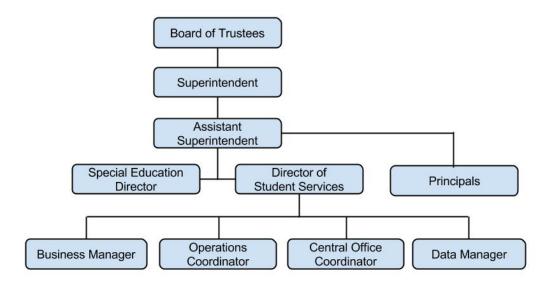

14        |
| 2. FTE count of uncertified teachers with at least three years of elementary, middle or secondary classroom teaching experience (6-30-18) | 10        |
| 3. FTE count of uncertified teachers who are tenured or tenure track college faculty (6-30-18)                                            | 0         |
| 4. FTE count of uncertified teachers with two years of Teach for America experience (6-30-18)                                             | 1         |
| 5. FTE count of uncertified teachers with exceptional business, professional, artistic, athletic, or military experience (6-30-18)        | 1         |
| 6. FTE count of uncertified teachers who do not fit into any of the prior four categories (6-30-18)                                       | 2         |

#### Thank you.





# 2018-2019

## K-8 Promise Academy Calendar

|    |    | Se | p 20     | 18 |    |    |
|----|----|----|----------|----|----|----|
| S  | М  | Т  | W        | Th | F  | S  |
|    |    |    |          |    |    | 1  |
| 2  | 3  | 4  | <u>5</u> | 6  | 7  | 8  |
| 9  | 10 | 41 |          |    | 14 |    |
| 16 | 17 | 18 | 19       | 20 | 21 | 22 |
| 23 | 24 | 25 | 26       | 27 | 28 | 29 |
| 30 |    |    |          |    |    |    |

|          |    | Oc | t 20 | 18 |    |    |
|----------|----|----|------|----|----|----|
| S        | М  | Т  | W    | Th | F  | S  |
|          |    |    |      | 4  |    |    |
| 7        | 8  | 9  | 10   | 11 | 12 | 13 |
| 14       | 15 | 16 | 17   | 18 | 19 | 20 |
| 21<br>28 | 22 | 23 | 24   | 25 | 26 | 27 |
| 28       | 29 | 30 | 31   |    |    |    |
|